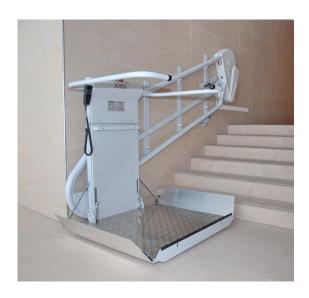

## Main features of improved drive system:

The new drive was developed to combine highly aesthetic demands with extremely space saving design. This allows the OMEGA platform lift to be installed at almost all staircases.

Drive box hardly exceeds the edge of the upper step. Given a platform length of 1000mm, the drive can be installed so as **not to exceed the edge** of the upper step (see drawing).

Furthermore the carriage of the platform can park in front of the drive, in order to cover it almost completely in the upper parking.