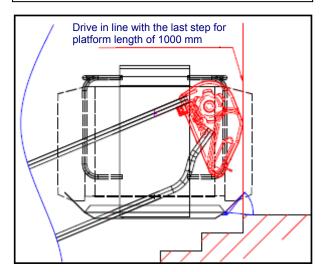

Drive box hardly exceeds the edge of the upper step. Given a platform length of 1000mm, the drive can be installed so as **not to exceed the edge** of the upper step (see drawing).

Furthermore the carriage of the platform can park in front of the drive, in order to cover it almost completely in the upper parking.