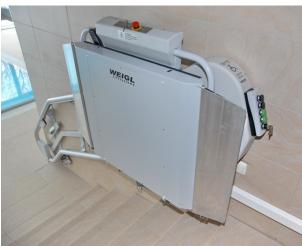

## Main features of improved drive system:

The new drive was developed to combine highly aesthetic demands with extremely space saving design. This allows the OMEGA platform lift to be installed at almost all staircases.

Drive box hardly exceeds the edge of the upper step. Given a platform length of 1000mm, the drive can be installed so as **not to exceed the edge** of the upper step (see drawing).

Furthermore the carriage of the platform can park in front of the drive, in order to cover it almost completely in the upper parking.

A motor **potential of up to 1,1 kW** allows the drive to be used at long installations (e.g.: 5 x 180° curves and 20m length), without the need for a bigger drive box.

The dirve box can be uncovered while the unit is in use, that gives the possibility to check on the rope while having the platform in operation.

Simpler wiring inside the drive box makes <u>installation easier and less</u> <u>time consuming!</u>