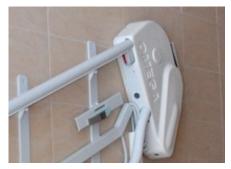

## Main features of improved drive system:

The new drive was developed to combine highly aesthetic demands with extremely space saving design. This allows the OMEGA platform lift to be installed at almost all staircases.

Drive box hardly exceeds the edge of the upper step. Given a platform length of 1000mm, the drive can be installed so as **not to exceed the edge** of the upper step (see drawing).

Furthermore the carriage of the platform can park in front of the drive, in order to cover it almost completely in the upper parking.