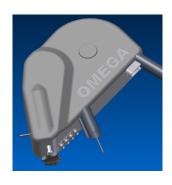

## The new drive system for the OMEGA curved platform lift

## Main features of improved drive system:

The new drive was developed to combine highly aesthetic demands with extremely space saving design. This allows the OMEGA platform lift to be installed at almost all staircases.