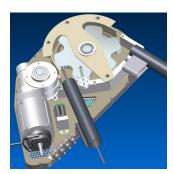

A motor **potential of up to 1,1 kW** allows the drive to be used at long installations (e.g.: 5 x 180° curves and 20m length), without the need for a bigger drive box.

The dirve box can be uncovered while the unit is in use, that gives the possibility to check on the rope while having the platform in operation.

Simpler wiring inside the drive box makes <u>installation easier and less</u> <u>time consuming!</u>