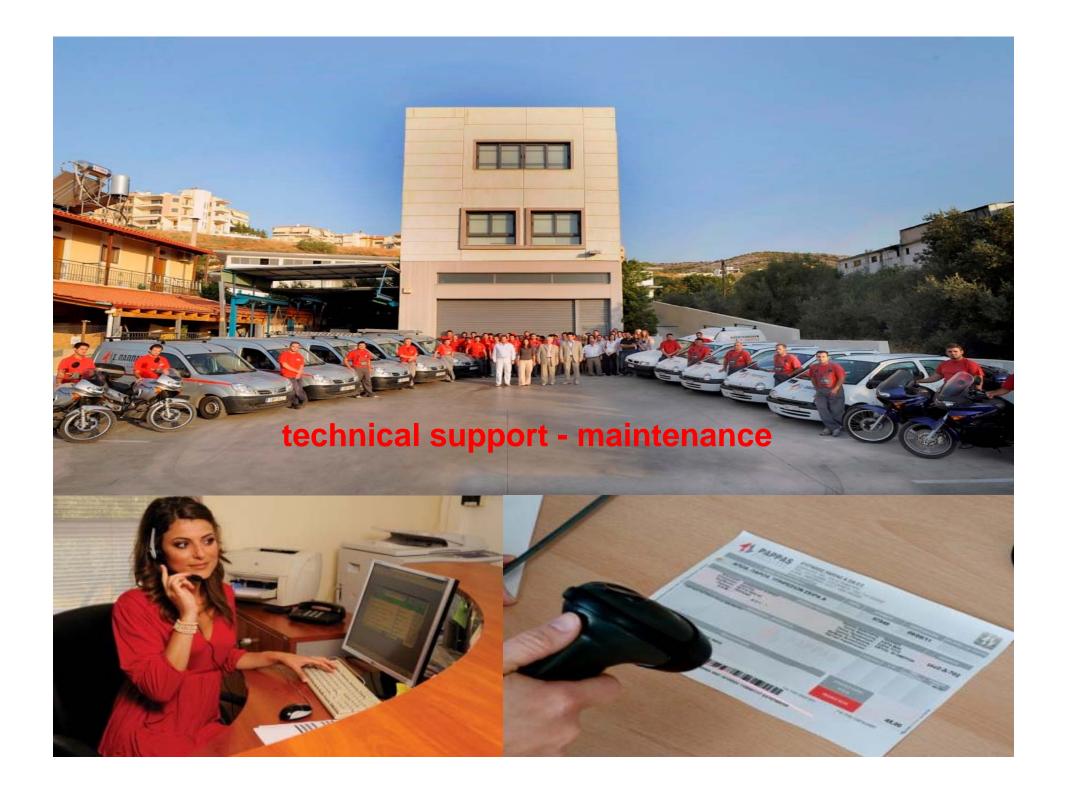

#### Always in your site with instant

technical support

Proton mRL has designed for remote engineering and troubleshooting from distance