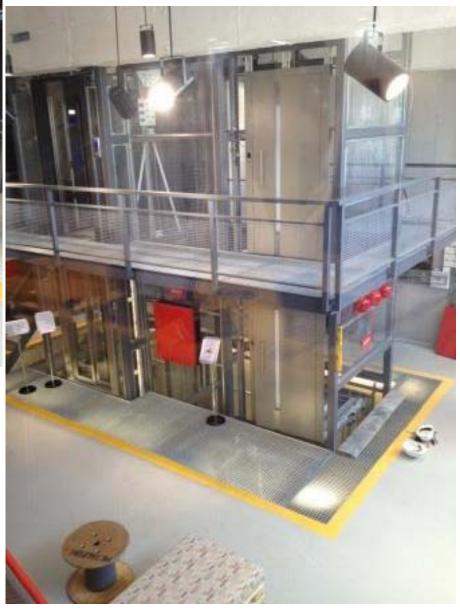

# Proton mRL™

#### Proton mRL is the innovative elevator that:

Has pioneer and unique mechanical & electronic engineering

Is a "plug & play" lift and differs from any other common elevator

Offers "easy. fast. error free." installation

### Proton mRL™

"born to plug & play"

full prewiring no special tools required

"born to plug & play"

all parts preassembly 30% less installation time

"born to plug & play"

100% Quality Assurance no problem on site