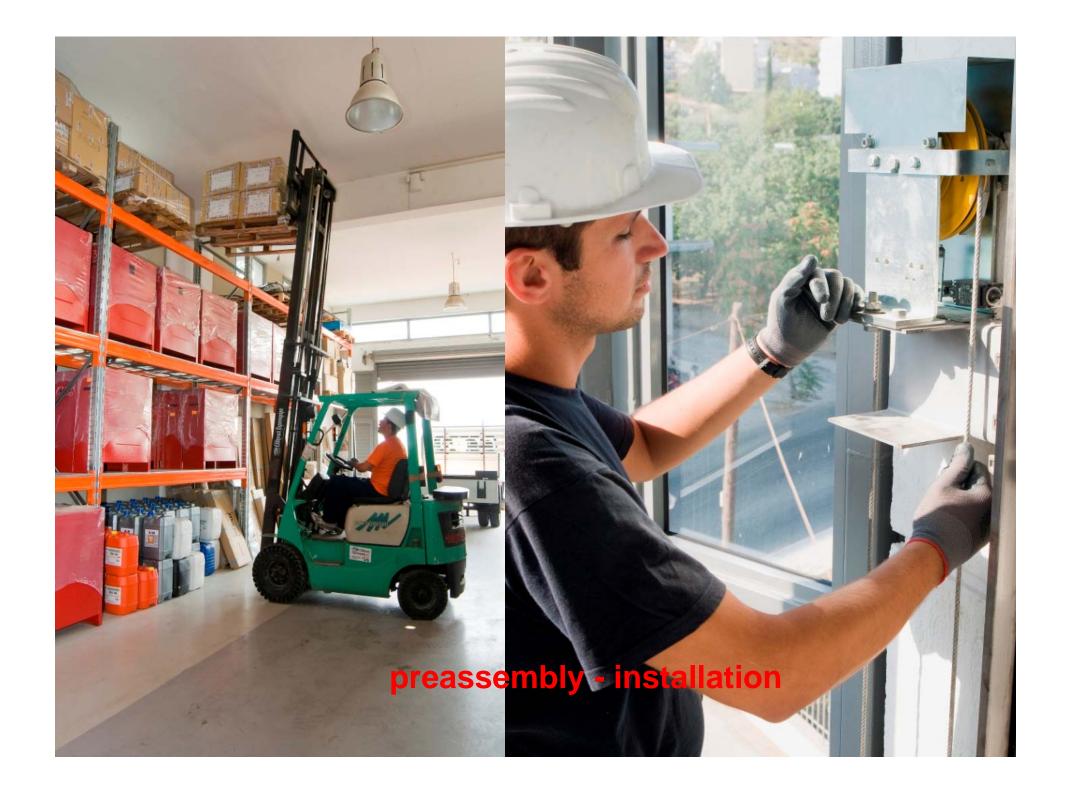

### Proton mRL™

"born to plug & play"

full prewiring no special tools required

"born to plug & play"

all parts preassembly 30% less installation time

"born to plug & play"

100% Quality Assurance no problem on site

"born to plug & play"

**Smart Installation Tools** 

**Parking** 